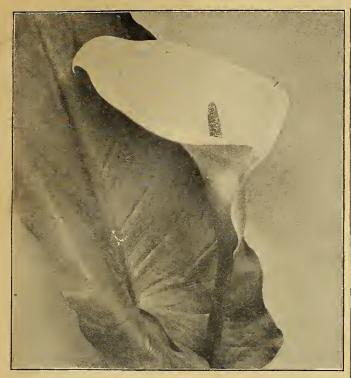

| 100    |
|-------------------------------------|--------|------------------------------------------------|--------|
| Canadense. Bright yellow\$1.00      | \$7.00 | Regale or Myriophyllum (The Regal Lily). White |        |
| Elegans Painted Chief. Bright red   | 6.00   | suffused pink. New introduction from China.    |        |
| Elegans Leonard Joerg. Apricot pink | 5.00   | Superbum.         Orange red                   |        |
| Hansoni Reddish orange              | 30.00  | Superbum. Orange red                           | \$7.00 |
| Hannyi Oranga vallow                | 20.00  | Tenuifolium. Brilliant scarlet                 | 5.00   |
| Tientyi. Orange yenow               | 30.00  | Office details of ange scarlet                 |        |



White Calla Flower

### WHITE CALLA LILIES

| Clean, healthy bulbs.           |      |       | 1000   |
|---------------------------------|------|-------|--------|
| 11/4 to 11/2 inches in diameter |      |       |        |
| 1½ to 1¾ inches in diameter     |      |       |        |
| 13/4 to 2 inches in diameter    |      |       |        |
| 2 to 2½ inches in diameter      | 2.00 | 13.50 | 130.00 |

### **GODFREY EVERBLOOMING CALLA**

This is a popular variety for either cut-flower or pot-plant sales. For design work it is better than the California variety, as the flower is not so heavy and large. For planting in benches it is excellent and yields a continuous supply of waxy white flowers which are superb in every way. First Size Bulbs, free from disease, \$1.10 per doz.; per 100, \$8